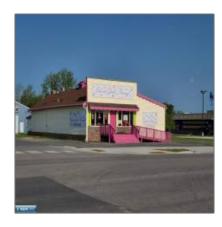

## Commercial

- 1732 2nd Avenue W, International Falls, Minnesota 56649

## **Basic Details**

| Property Type: | Commercial |  |
|----------------|------------|--|
| Listing Type:  |            |  |
| Listing ID:    | 145123     |  |
| Price:         | \$279,000  |  |
| Year Built:    | 0          |  |
| Lot Area:      | 0 Acre     |  |

## Address Map

| Country:       | US                  |  |
|----------------|---------------------|--|
| State:         | MN                  |  |
| City:          | International Falls |  |
| Zipcode:       | 56649               |  |
| Street:        | 2nd Avenue W        |  |
| Street Number: | 1732                |  |
| Floor Number:  | 0                   |  |
| Longitude:     | W94° 35' 49''       |  |
| Latitude:      | N48° 35' 13.7"      |  |
|                |                     |  |