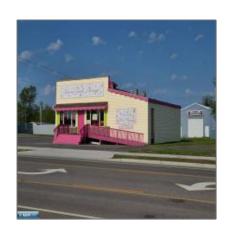

## Commercial

- 1732 2nd Avenue W, International Falls, Minnesota 56649

## **Basic Details**

| Property Type: | Commercial |  |
|----------------|------------|--|
| Listing Type:  |            |  |
| Listing ID:    | 145123     |  |
| Price:         | \$279,000  |  |
| Year Built:    | 0          |  |
| Lot Area:      | 0 Acre     |  |

## Address Map

| Country:       | US                  |  |
|----------------|---------------------|--|
| State:         | MN                  |  |
| City:          | International Falls |  |
| Zipcode:       | 56649               |  |
| Street:        | 2nd Avenue W        |  |
| Street Number: | 1732                |  |
| Floor Number:  | 0                   |  |
| Longitude:     | W94° 35' 49''       |  |
| Latitude:      | N48° 35' 13.7"      |  |
|                |                     |  |