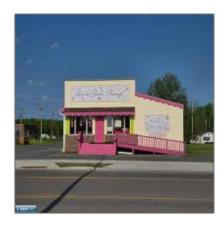

## Commercial

- 1732 2nd Avenue W, International Falls, Minnesota 56649

## **Basic Details**

| Property Type: | Commercial |  |
|----------------|------------|--|
| Listing Type:  |            |  |
| Listing ID:    | 145123     |  |
| Price:         | \$279,000  |  |
| Year Built:    | 0          |  |
| Lot Area:      | 0 Acre     |  |

## Address Map

| Country:       | US                  |  |
|----------------|---------------------|--|
| State:         | MN                  |  |
| City:          | International Falls |  |
| Zipcode:       | 56649               |  |
| Street:        | 2nd Avenue W        |  |
| Street Number: | 1732                |  |
| Floor Number:  | 0                   |  |
| Longitude:     | W94° 35' 49''       |  |
| Latitude:      | N48° 35' 13.7"      |  |
|                |                     |  |