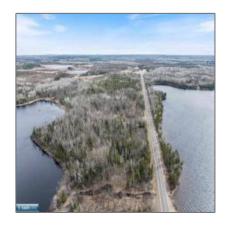

## Waterfront

- TBD Highway 100, Aurora, Minnesota 55705

## **Basic Details**

| Property Type: | Waterfront |  |
|----------------|------------|--|
| Listing Type:  |            |  |
| Listing ID:    | 146563     |  |
| Price:         | \$174,000  |  |
| Year Built:    | 0          |  |
| Lot Area:      | 22.50 Acre |  |

## Address Map

| Country:       | US             |  |
|----------------|----------------|--|
| State:         | MN             |  |
| City:          | Aurora         |  |
| Zipcode:       | 55705          |  |
| Street:        | Highway 100    |  |
| Street Number: | TBD            |  |
| Floor Number:  | 0              |  |
| Longitude:     | W93° 45' 9.7'' |  |
| Latitude:      | N47° 26' 51"   |  |