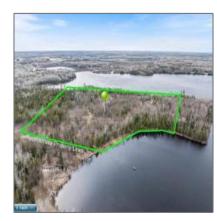

## Waterfront

- TBD Highway 100, Aurora, Minnesota 55705

## **Basic Details**

| Property Type: | Waterfront |  |
|----------------|------------|--|
| Listing Type:  |            |  |
| Listing ID:    | 146563     |  |
| Price:         | \$174,000  |  |
| Year Built:    | 0          |  |
| Lot Area:      | 22.50 Acre |  |

## Address Map

| Country:       | US             |  |
|----------------|----------------|--|
| State:         | MN             |  |
| City:          | Aurora         |  |
| Zipcode:       | 55705          |  |
| Street:        | Highway 100    |  |
| Street Number: | TBD            |  |
| Floor Number:  | 0              |  |
| Longitude:     | W93° 45' 9.7'' |  |
| Latitude:      | N47° 26' 51"   |  |