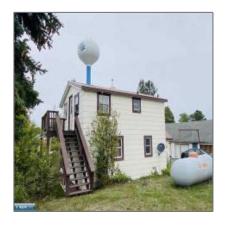

# Residential

- 355 Harvey Street, Ely, Minnesota 55731-0000

#### **Basic Details**

| Property Type: | Residential |  |
|----------------|-------------|--|
| Listing Type:  |             |  |
| Listing ID:    | 146553      |  |
| Price:         | \$129,000   |  |
| Year Built:    | 1920        |  |
| Lot Area:      | 0.12 Acre   |  |