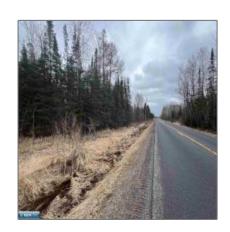

## Residential

- TBD Butler Rd, Mt Iron, Minnesota 55751

## **Basic Details**

| Property Type: | Residential |  |
|----------------|-------------|--|
| Listing Type:  |             |  |
| Listing ID:    | 146551      |  |
| Price:         | \$24,900    |  |
| Year Built:    | 0           |  |
| Lot Area:      | 6 Acre      |  |

## Address Map

| Country:       | US              |  |
|----------------|-----------------|--|
| State:         | MN              |  |
| City:          | Mt Iron         |  |
| Zipcode:       | 55751           |  |
| Street:        | Butler Rd       |  |
| Street Number: | TBD             |  |
| Floor Number:  | 0               |  |
| Longitude:     | W93° 23' 13.8'' |  |
| Latitude:      | N47° 27' 56.4'' |  |