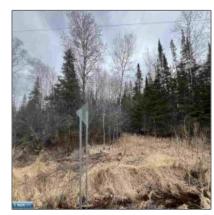

## Residential

- TBD Butler Rd, Mt Iron, Minnesota 55751

## **Basic Details**

| Property Type: | Residential |  |
|----------------|-------------|--|
| Listing Type:  |             |  |
| Listing ID:    | 146551      |  |
| Price:         | \$24,900    |  |
| Year Built:    | 0           |  |
| Lot Area:      | 6 Acre      |  |

## Address Map

| Country:       | US              |  |
|----------------|-----------------|--|
| State:         | MN              |  |
| City:          | Mt Iron         |  |
| Zipcode:       | 55751           |  |
| Street:        | Butler Rd       |  |
| Street Number: | TBD             |  |
| Floor Number:  | 0               |  |
| Longitude:     | W93° 23' 13.8'' |  |
| Latitude:      | N47° 27' 56.4'' |  |