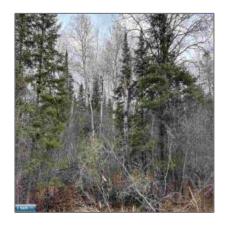

## Residential

- TBD Butler Rd, Mt Iron, Minnesota 55751

## **Basic Details**

| Property Type: | Residential |  |
|----------------|-------------|--|
| Listing Type:  |             |  |
| Listing ID:    | 146551      |  |
| Price:         | \$24,900    |  |
| Year Built:    | 0           |  |
| Lot Area:      | 6 Acre      |  |

## Address Map

| Country:       | US              |  |
|----------------|-----------------|--|
| State:         | MN              |  |
| City:          | Mt Iron         |  |
| Zipcode:       | 55751           |  |
| Street:        | Butler Rd       |  |
| Street Number: | TBD             |  |
| Floor Number:  | 0               |  |
| Longitude:     | W93° 23' 13.8'' |  |
| Latitude:      | N47° 27' 56.4'' |  |