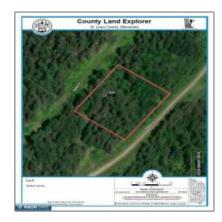

## Residential

- TBD - Lot 9 Sibley Court Drive, Ely, Minnesota 55731

## Address Map

| Country:       | US                        |  |
|----------------|---------------------------|--|
| State:         | MN                        |  |
| City:          | Ely                       |  |
| Zipcode:       | 55731                     |  |
| Street:        | <b>Sibley Court Drive</b> |  |
| Street Number: | TBD - Lot 9               |  |
| Floor Number:  | 0                         |  |
| Longitude:     | W92° 10' 4''              |  |
| Latitude:      | N47° 54' 49.6''           |  |