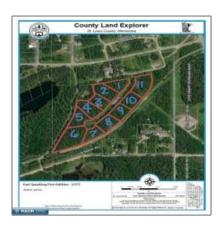

## Residential

- TBD - Lot 9 Sibley Court Drive, Ely, Minnesota 55731

## Address Map

| Country:       | US                        |  |
|----------------|---------------------------|--|
| State:         | MN                        |  |
| City:          | Ely                       |  |
| Zipcode:       | 55731                     |  |
| Street:        | <b>Sibley Court Drive</b> |  |
| Street Number: | TBD - Lot 9               |  |
| Floor Number:  | 0                         |  |
| Longitude:     | W92° 10' 4''              |  |
| Latitude:      | N47° 54' 49.6''           |  |