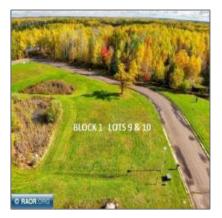

## Residential

- Lots 9 & 10 B1 Mesabi Way, Hibbing, Minnesota 55746

## Address Map

| US              |                                                                               |
|-----------------|-------------------------------------------------------------------------------|
| MN              |                                                                               |
| Hibbing         |                                                                               |
| 55746           |                                                                               |
| B1 Mesabi Way   |                                                                               |
| Lots 9 & 10     |                                                                               |
| 0               |                                                                               |
| W93° 3' 56.1''  |                                                                               |
| N47° 22' 40.4'' |                                                                               |
|                 | MN<br>Hibbing<br>55746<br>B1 Mesabi Way<br>Lots 9 & 10<br>0<br>W93° 3' 56.1'' |