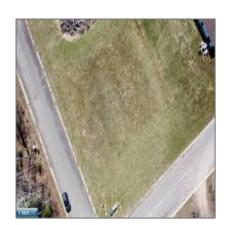

## Residential

- Lots 1 & 2 B 1 Mesabi Way, Hibbing, Minnesota  $55746\,$ 

## **Basic Details**

| Property Type: | Residential      |  |
|----------------|------------------|--|
| Listing Type:  |                  |  |
| Listing ID:    | 146529           |  |
| Price:         | \$19,900         |  |
| Year Built:    | 0                |  |
| Lot Area:      | <b>0.36</b> Acre |  |

## Address Map

| Country:       | US              |  |
|----------------|-----------------|--|
| State:         | MN              |  |
| City:          | Hibbing         |  |
| Zipcode:       | 55746           |  |
| Street:        | Mesabi Way      |  |
| Street Number: | Lots 1 & 2 B 1  |  |
| Floor Number:  | 0               |  |
| Longitude:     | W93° 3' 57.2''  |  |
| Latitude:      | N47° 22' 42.9'' |  |