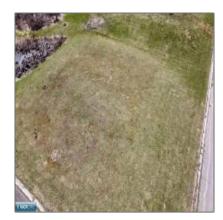

## Residential

- Lots 1 & 2 B 1 Mesabi Way, Hibbing, Minnesota  $55746\,$ 

## **Basic Details**

| Property Type: | Residential      |  |
|----------------|------------------|--|
| Listing Type:  |                  |  |
| Listing ID:    | 146529           |  |
| Price:         | \$19,900         |  |
| Year Built:    | 0                |  |
| Lot Area:      | <b>0.36</b> Acre |  |

## Address Map

| Country:       | US              |  |
|----------------|-----------------|--|
| State:         | MN              |  |
| City:          | Hibbing         |  |
| Zipcode:       | 55746           |  |
| Street:        | Mesabi Way      |  |
| Street Number: | Lots 1 & 2 B 1  |  |
| Floor Number:  | 0               |  |
| Longitude:     | W93° 3' 57.2''  |  |
| Latitude:      | N47° 22' 42.9'' |  |