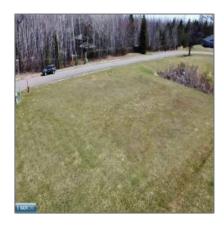

## Residential

- Lots 1 & 2 B 1 Mesabi Way, Hibbing, Minnesota  $55746\,$ 

## **Basic Details**

| Property Type: | Residential      |  |
|----------------|------------------|--|
| Listing Type:  |                  |  |
| Listing ID:    | 146529           |  |
| Price:         | \$19,900         |  |
| Year Built:    | 0                |  |
| Lot Area:      | <b>0.36</b> Acre |  |

## Address Map

| Country:       | US              |  |
|----------------|-----------------|--|
| State:         | MN              |  |
| City:          | Hibbing         |  |
| Zipcode:       | 55746           |  |
| Street:        | Mesabi Way      |  |
| Street Number: | Lots 1 & 2 B 1  |  |
| Floor Number:  | 0               |  |
| Longitude:     | W93° 3' 57.2''  |  |
| Latitude:      | N47° 22' 42.9'' |  |