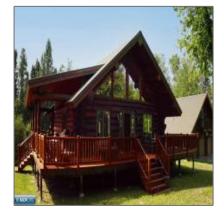

# Residential

- 3694 Moose Creek Trail, Ely, Minnesota 55731

#### Basic Details

| Property Type: | Residential |  |
|----------------|-------------|--|
| Listing Type:  |             |  |
| Listing ID:    | 146512      |  |
| Price:         | \$1,150,000 |  |
| Year Built:    | 2007        |  |
| Lot Area:      | 8.30 Acre   |  |