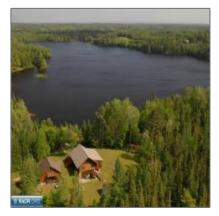

# Residential

- 3694 Moose Creek Trail, Ely, Minnesota 55731

## Address Map

| Country:       | US                |  |
|----------------|-------------------|--|
| State:         | MN                |  |
| City:          | Ely               |  |
| Zipcode:       | 55731             |  |
| Street:        | Moose Creek Trail |  |
| Street Number: | 3694              |  |
| Floor Number:  | 0                 |  |
| Longitude:     | W93° 55' 44.7''   |  |
| Latitude:      | N47° 51' 46.6''   |  |