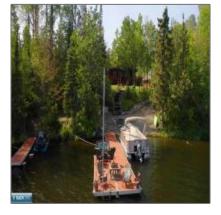

# Residential

- 3694 Moose Creek Trail, Ely, Minnesota 55731









#### Basic Details

| Property Type: | Residential |  |
|----------------|-------------|--|
| Listing Type:  |             |  |
| Listing ID:    | 146512      |  |
| Price:         | \$1,150,000 |  |
| Year Built:    | 2007        |  |
| Lot Area:      | 8.30 Acre   |  |

### Features

| <br>Heating System: | Forced Air, Gas |
|---------------------|-----------------|
| <br>Cooling System: | Central         |
| <br>Basement:       | Walkout         |
| <br>Patio:          | Deck, Covered   |

## Address Map

| Country:       | US                |  |
|----------------|-------------------|--|
| State:         | MN                |  |
| City:          | Ely               |  |
| Zipcode:       | 55731             |  |
| Street:        | Moose Creek Trail |  |
| Street Number: | 3694