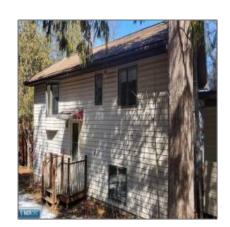

# Residential

- 5729 Puncher Point Road, Tower, Minnesota 55790

#### **Basic Details**

| Property Type: | Residential |
|----------------|-------------|
| Listing Type:  |             |
| Listing ID:    | 146495      |
| Price:         | \$695,000   |
| Year Built:    | 1988        |
| Lot Area:      | 1.12 Acre   |