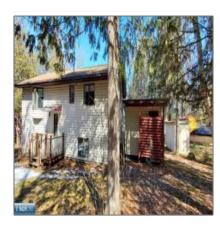

# Residential

- 5729 Puncher Point Road, Tower, Minnesota 55790

#### **Basic Details**

| Property Type: | Residential |
|----------------|-------------|
| Listing Type:  |             |
| Listing ID:    | 146495      |
| Price:         | \$695,000   |
| Year Built:    | 1988        |
| Lot Area:      | 1.12 Acre   |