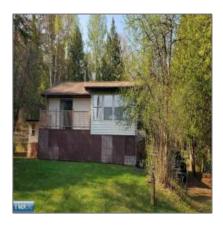

# Residential

- 5729 Puncher Point Road, Tower, Minnesota 55790

#### **Basic Details**

| Property Type: | Residential |
|----------------|-------------|
| Listing Type:  |             |
| Listing ID:    | 146495      |
| Price:         | \$695,000   |
| Year Built:    | 1988        |
| Lot Area:      | 1.12 Acre   |