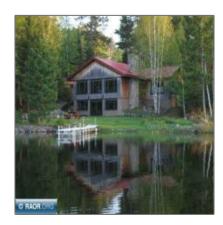

# Residential

- 1850 Deer Haven Drive, Ely, Minnesota 55731

#### **Basic Details**

| Property Type: | Residential |
|----------------|-------------|
| Listing Type:  |             |
| Listing ID:    | 146477      |
| Price:         | \$698,500   |
| Year Built:    | 1972        |
| Lot Area:      | 2.75 Acre   |