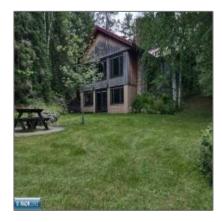

# Residential

- 1850 Deer Haven Drive, Ely, Minnesota 55731

#### **Basic Details**

| Property Type: | Residential |
|----------------|-------------|
| Listing Type:  |             |
| Listing ID:    | 146477      |
| Price:         | \$698,500   |
| Year Built:    | 1972        |
| Lot Area:      | 2.75 Acre   |