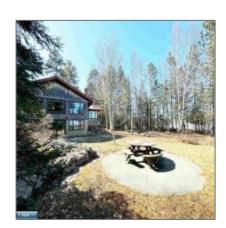

# Residential

- 1850 Deer Haven Drive, Ely, Minnesota 55731

#### **Basic Details**

| Property Type: | Residential |
|----------------|-------------|
| Listing Type:  |             |
| Listing ID:    | 146477      |
| Price:         | \$698,500   |
| Year Built:    | 1972        |
| Lot Area:      | 2.75 Acre   |