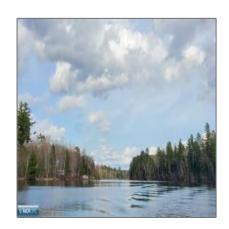

## Waterfront

- Lot E Hinsdale Island, Cook, Minnesota 55723

## **Basic Details**

| Property Type: | Waterfront |  |
|----------------|------------|--|
| Listing Type:  |            |  |
| Listing ID:    | 144995     |  |
| Price:         | \$110,000  |  |
| Year Built:    | 0          |  |
| Lot Area:      | 6 Acre     |  |

## Address Map

| Country:       | US              |  |
|----------------|-----------------|--|
| State:         | MN              |  |
| City:          | Cook            |  |
| Zipcode:       | 55723           |  |
| Street:        | Hinsdale Island |  |
| Street Number: | Lot E           |  |
| Floor Number:  | 0               |  |
| Longitude:     | W93° 32' 38.9'' |  |
| Latitude:      | N47° 54' 21.5'' |  |