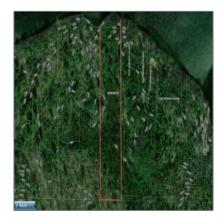

## Waterfront

- Lot E Hinsdale Island, Cook, Minnesota 55723

## **Basic Details**

| Property Type: | Waterfront |  |
|----------------|------------|--|
| Listing Type:  |            |  |
| Listing ID:    | 144995     |  |
| Price:         | \$110,000  |  |
| Year Built:    | 0          |  |
| Lot Area:      | 6 Acre     |  |

## Address Map

| Country:       | US              |  |
|----------------|-----------------|--|
| State:         | MN              |  |
| City:          | Cook            |  |
| Zipcode:       | 55723           |  |
| Street:        | Hinsdale Island |  |
| Street Number: | Lot E           |  |
| Floor Number:  | 0               |  |
| Longitude:     | W93° 32' 38.9'' |  |
| Latitude:      | N47° 54' 21.5'' |  |